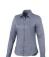

Adjustable cuff with single pleat. Second buttonhole from the bottom with orange stitching. Engraved pearl buttons. Shaped seams and tapered waist for flattering fit. Satin piping at inside neck. Heat transfer main label for tagless comfort. In case of digital transfer it is not possible to choose white as a single logo colour on a coloured variant. Please choose transfer in this case.