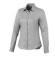

Adjustable cuff with single pleat. Second buttonhole from the bottom with orange stitching. Engraved pearl buttons. Shaped seams and tapered waist for flattering fit. Satin piping at inside neck. Heat transfer main label for tagless comfort. In case of digital transfer it is not possible to choose white as a single logo colour on a coloured variant. Please choose transfer in this case.