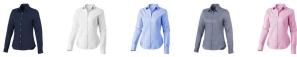

## Colour

This item is printed on the high back, left chest, right chest.

Features

Brand: Elevate Life

Minimum quantity: 3 Unit(s)

Material: cotton Weight: 225.00 g. Dishwasher proof No

Do you have a specific question or do you want more information about this item, please call 1800 800 801.