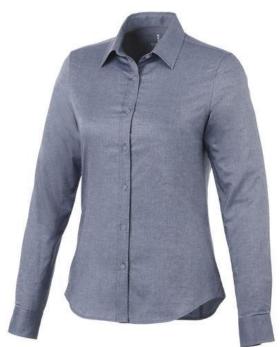

Adjustable cuff with single pleat. Second buttonhole from the bottom with orange stitching. Engraved pearl buttons. Shaped seams and tapered waist for flattering fit. Satin piping at inside neck. Heat transfer main label for tagless comfort. In case of digital transfer it is not possible to choose white as a single logo colour on a coloured variant. Please choose transfer in this case.