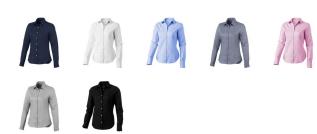

## Colour

This item is printed on the high back, left chest, right chest.

Features

Brand: Elevate Life
Minimum quantity: 3 Unit(s)

Minimum quantity: 3 Unit(s)

Material: cotton Weight: 225.00 g. Dishwasher proof No