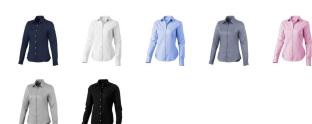

## Colour

This item is printed on the high back, left chest, right chest.

Features

Brand: Elevate Life

Minimum quantity: 3 Unit(s)

Material: cotton Weight: 225.00 g. Dishwasher proof No

Do you have a specific question or do you want more information about this item, please call 1800 800 801.