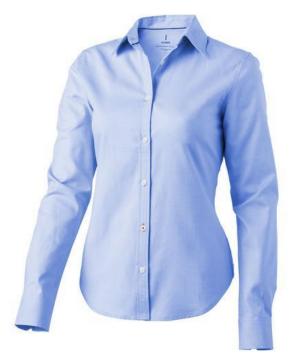

Adjustable cuff with single pleat. Second buttonhole from the bottom with orange stitching. Engraved pearl buttons. Shaped seams and tapered waist for flattering fit. Satin piping at inside neck. Heat transfer main label for tagless comfort. In case of digital transfer it is not possible to choose white as a single logo colour on a coloured variant. Please choose transfer in this case. Colour