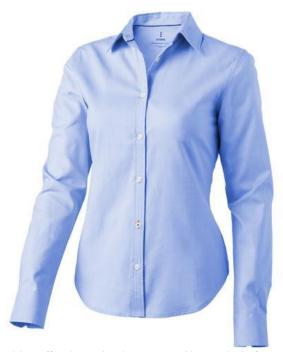

Adjustable cuff with single pleat. Second buttonhole from the bottom with orange stitching. Engraved pearl buttons. Shaped seams and tapered waist for flattering fit. Satin piping at inside neck. Heat transfer main label for tagless comfort. In case of digital transfer it is not possible to choose white as a single logo colour on a coloured variant. Please choose transfer in this case.