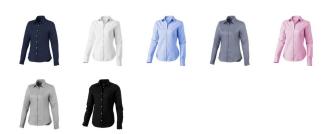

## Colour

This item is printed on the high back, left chest, right chest.

Features

Brand: Elevate Life

Minimum quantity: 3 Unit(s)

Material: cotton Weight: 225.00 g. Dishwasher proof No

Do you have a specific question or do you want more information about this item, please call 1800 800 801.