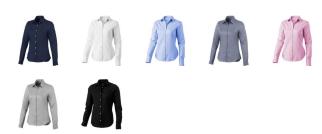

## Colour

This item is printed on the high back, left chest, right chest.

Features

Brand: Elevate Life

Minimum quantity: 3 Unit(s)

Material: cotton Weight: 225.00 g. Dishwasher proof No

Do you have a specific question or do you want more information about this item, please call 1800 800 801.