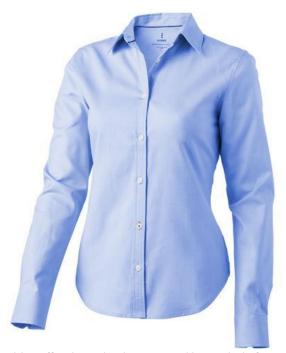

Adjustable cuff with single pleat. Second buttonhole from the bottom with orange stitching. Engraved pearl buttons. Shaped seams and tapered waist for flattering fit. Satin piping at inside neck. Heat transfer main label for tagless comfort. In case of digital transfer it is not possible to choose white as a single logo colour on a coloured variant. Please choose transfer in this case.