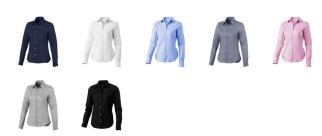

## Colour

This item is printed on the high back, left chest, right chest.

Features

Brand: Elevate Life

Minimum quantity: 3 Unit(s)

Material: cotton Weight: 225.00 g. Dishwasher proof No

Do you have a specific question or do you want more information about this item, please call 1800 800 801.