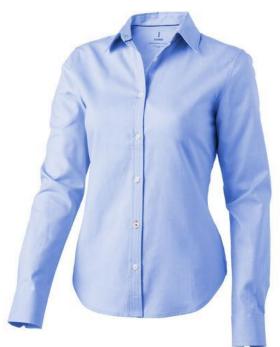

Adjustable cuff with single pleat. Second buttonhole from the bottom with orange stitching. Engraved pearl buttons. Shaped seams and tapered waist for flattering fit. Satin piping at inside neck. Heat transfer main label for tagless comfort. In case of digital transfer it is not possible to choose white as a single logo colour on a coloured variant. Please choose transfer in this case.