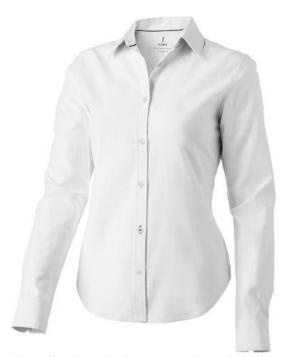

Adjustable cuff with single pleat. Second buttonhole from the bottom with orange stitching. Engraved pearl buttons. Shaped seams and tapered waist for flattering fit. Satin piping at inside neck. Heat transfer main label for tagless comfort. In case of digital transfer it is not possible to choose white as a single logo colour on a coloured variant. Please choose transfer in this case.