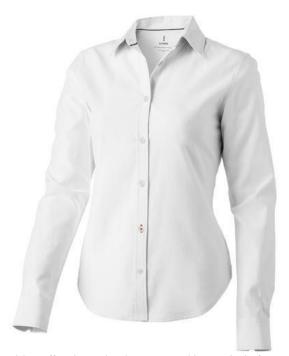

Adjustable cuff with single pleat. Second buttonhole from the bottom with orange stitching. Engraved pearl buttons. Shaped seams and tapered waist for flattering fit. Satin piping at inside neck. Heat transfer main label for tagless comfort. In case of digital transfer it is not possible to choose white as a single logo colour on a coloured variant. Please choose transfer in this case.