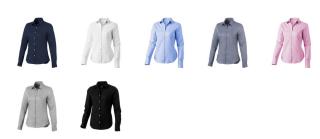

## Colour

This item is printed on the high back, left chest, right chest.

Features

Brand: Elevate Life

Minimum quantity: 3 Unit(s)

Material: cotton Weight: 225.00 g. Dishwasher proof No

Do you have a specific question or do you want more information about this item, please call 1800 800.