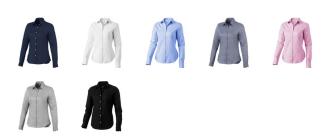

## Colour

This item is printed on the high back, left chest, right chest.

Features

Brand: Elevate Life

Minimum quantity: 3 Unit(s)

Material: cotton Weight: 225.00 g. Dishwasher proof No

Do you have a specific question or do you want more information about this item, please call 1800 800.