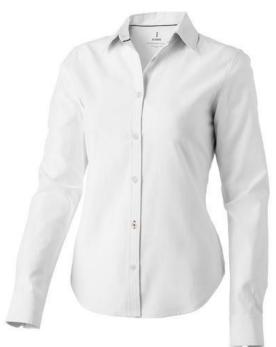

Adjustable cuff with single pleat. Second buttonhole from the bottom with orange stitching. Engraved pearl buttons. Shaped seams and tapered waist for flattering fit. Satin piping at inside neck. Heat transfer main label for tagless comfort. In case of digital transfer it is not possible to choose white as a single logo colour on a coloured variant. Please choose transfer in this case.