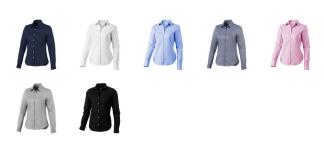

Adjustable cuff with single pleat. Second buttonhole from the bottom with orange stitching. Engraved pearl buttons. Shaped seams and tapered waist for flattering fit. Satin piping at inside neck. Heat transfer main label for tagless comfort. In case of digital transfer it is not possible to choose white as a single logo colour on a coloured variant. Please choose transfer in this case. Colour