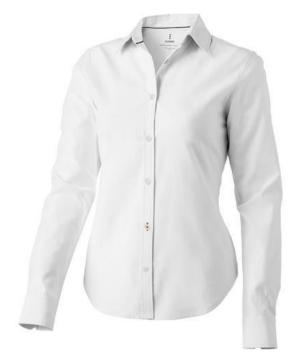

Adjustable cuff with single pleat. Second buttonhole from the bottom with orange stitching. Engraved pearl buttons. Shaped seams and tapered waist for flattering fit. Satin piping at inside neck. Heat transfer main label for tagless comfort. In case of digital transfer it is not possible to choose white as a single logo colour on a coloured variant. Please choose transfer in this case. Colour