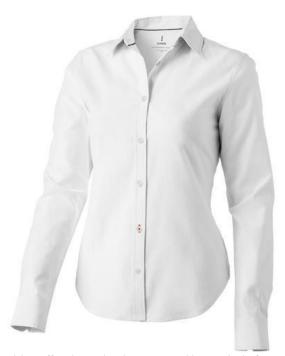

Adjustable cuff with single pleat. Second buttonhole from the bottom with orange stitching. Engraved pearl buttons. Shaped seams and tapered waist for flattering fit. Satin piping at inside neck. Heat transfer main label for tagless comfort. In case of digital transfer it is not possible to choose white as a single logo colour on a coloured variant. Please choose transfer in this case.