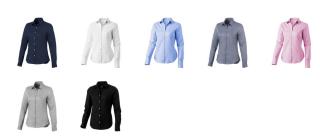

## Colour

This item is printed on the high back, left chest, right chest.

Features

Brand: Elevate Life

Minimum quantity: 3 Unit(s)

Material: cotton Weight: 225.00 g. Dishwasher proof No

Do you have a specific question or do you want more information about this item, please call 1800 800 801.