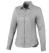

Adjustable cuff with single pleat. Second buttonhole from the bottom with orange stitching. Engraved pearl buttons. Shaped seams and tapered waist for flattering fit. Satin piping at inside neck. Heat transfer main label for tagless comfort. In case of digital transfer it is not possible to choose white as a single logo colour on a coloured variant. Please choose transfer in this case.

## Colour

This item is printed on the high back, left chest, right chest.

Features

Brand: Elevate Life

Minimum quantity: 3 Unit(s)

Material: cotton Weight: 225.00 g. Dishwasher proof No

Do you have a specific question or do you want more information about this item, please call 1800 800 801.