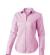

Adjustable cuff with single pleat. Second buttonhole from the bottom with orange stitching. Engraved pearl buttons. Shaped seams and tapered waist for flattering fit. Satin piping at inside neck. Heat transfer main label for tagless comfort. In case of digital transfer it is not possible to choose white as a single logo colour on a coloured variant. Please choose transfer in this case.

## Colour

This item is printed on the high back, left chest, right chest.

Features

Brand: Elevate Life

Minimum quantity: 3 Unit(s)

Material: cotton Weight: 225.00 g. Dishwasher proof No

Do you have a specific question or do you want more information about this item, please call 1800 800 801.