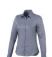

Adjustable cuff with single pleat. Second buttonhole from the bottom with orange stitching. Engraved pearl buttons. Shaped seams and tapered waist for flattering fit. Satin piping at inside neck. Heat transfer main label for tagless comfort. In case of digital transfer it is not possible to choose white as a single logo colour on a coloured variant. Please choose transfer in this case.

## Colour

This item is printed on the high back, left chest, right chest.

Features

Brand: Elevate Life

Minimum quantity: 3 Unit(s)

Material: cotton Weight: 225.00 g. Dishwasher proof No

Do you have a specific question or do you want more information about this item, please call 1800 800 801.