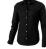

Adjustable cuff with single pleat. Second buttonhole from the bottom with orange stitching. Engraved pearl buttons. Shaped seams and tapered waist for flattering fit. Satin piping at inside neck. Heat transfer main label for tagless comfort. In case of digital transfer it is not possible to choose white as a single logo colour on a coloured variant. Please choose transfer in this case.

## Colour

This item is printed on the high back, left chest, right chest.

Features

Brand: Elevate Life

Minimum quantity: 3 Unit(s)

Material: cotton Weight: 225.00 g. Dishwasher proof No

Do you have a specific question or do you want more information about this item, please call 1800 800 801.