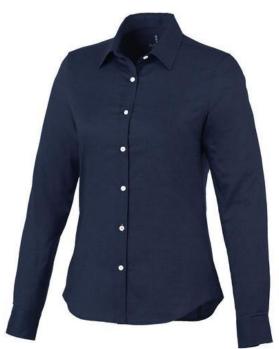

Adjustable cuff with single pleat. Second buttonhole from the bottom with orange stitching. Engraved pearl buttons. Shaped seams and tapered waist for flattering fit. Satin piping at inside neck. Heat transfer main label for tagless comfort. In case of digital transfer it is not possible to choose white as a single logo colour on a coloured variant. Please choose transfer in this case.