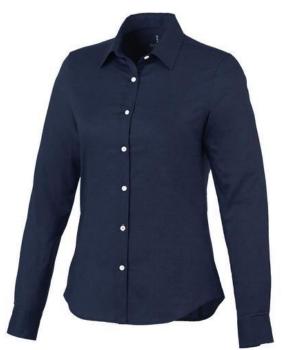

Adjustable cuff with single pleat. Second buttonhole from the bottom with orange stitching. Engraved pearl buttons. Shaped seams and tapered waist for flattering fit. Satin piping at inside neck. Heat transfer main label for tagless comfort. In case of digital transfer it is not possible to choose white as a single logo colour on a coloured variant. Please choose transfer in this case. Colour