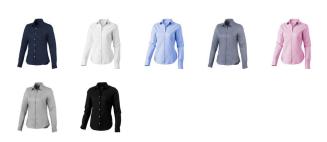

Adjustable cuff with single pleat. Second buttonhole from the bottom with orange stitching. Engraved pearl buttons. Shaped seams and tapered waist for flattering fit. Satin piping at inside neck. Heat transfer main label for tagless comfort. In case of digital transfer it is not possible to choose white as a single logo colour on a coloured variant. Please choose transfer in this case. Colour