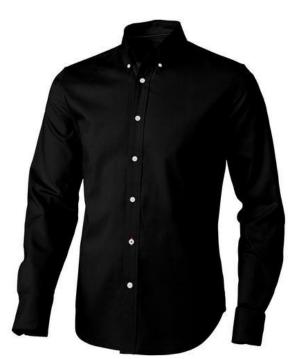

Button-down collar. Adjustable cuff with single pleat. Second buttonhole from the bottom with orange stitching. Satin piping at inside neck. Engraved pearl buttons. Heat transfer main label for tagless comfort. In case of digital transfer it is not possible to choose white as a single logo colour on a coloured variant. Please choose transfer in this case.