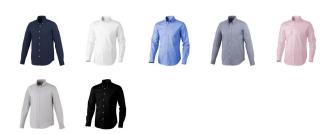

## Colour

This item is printed on the high back, left chest, right chest.

Features

Brand: Elevate Life

Minimum quantity: 3 Unit(s)

Material: cotton Weight: 261.25 g. Dishwasher proof No

Do you have a specific question or do you want more information about this item, please call 1800 800 801.