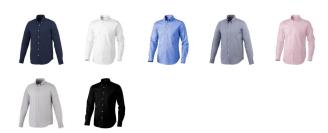

## Colour

This item is printed on the high back, left chest, right chest.

Features

Brand: Elevate Life

Minimum quantity: 3 Unit(s)

Material: cotton Weight: 261.25 g. Dishwasher proof No

Do you have a specific question or do you want more information about this item, please call 1800 800 801.