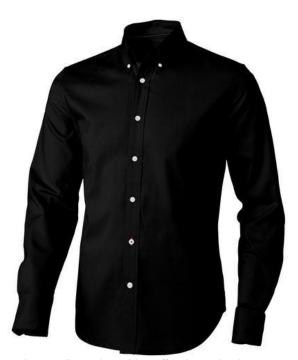

Button-down collar. Adjustable cuff with single pleat. Second buttonhole from the bottom with orange stitching. Satin piping at inside neck. Engraved pearl buttons. Heat transfer main label for tagless comfort. In case of digital transfer it is not possible to choose white as a single logo colour on a coloured variant. Please choose transfer in this case.