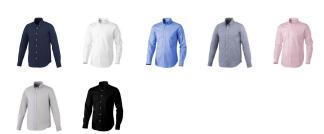

## Colour

This item is printed on the high back, left chest, right chest.

Features

Brand: Elevate Life

Minimum quantity: 3 Unit(s)

Material: cotton Weight: 261.25 g. Dishwasher proof No

Do you have a specific question or do you want more information about this item, please call 1800 800.