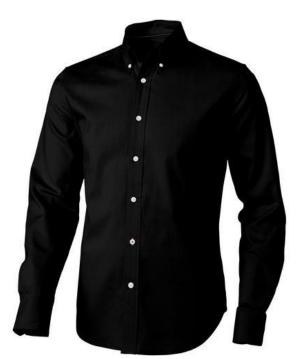

Button-down collar. Adjustable cuff with single pleat. Second buttonhole from the bottom with orange stitching. Satin piping at inside neck. Engraved pearl buttons. Heat transfer main label for tagless comfort. In case of digital transfer it is not possible to choose white as a single logo colour on a coloured variant. Please choose transfer in this case.