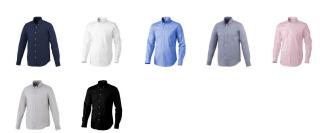

## Colour

This item is printed on the high back, left chest, right chest.

Features

Brand: Elevate Life

Minimum quantity: 3 Unit(s)

Material: cotton Weight: 261.25 g. Dishwasher proof No

Do you have a specific question or do you want more information about this item, please call 1800 800 801.