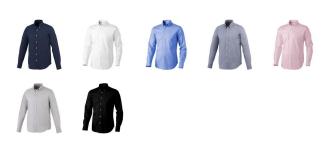

Button-down collar. Adjustable cuff with single pleat. Second buttonhole from the bottom with orange stitching. Satin piping at inside neck. Engraved pearl buttons. Heat transfer main label for tagless comfort. In case of digital transfer it is not possible to choose white as a single logo colour on a coloured variant. Please choose transfer in this case. Colour