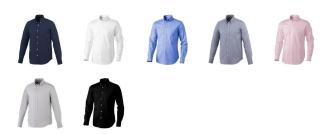

## Colour

This item is printed on the high back, left chest, right chest.

Features

Brand: Elevate Life

Minimum quantity: 3 Unit(s)

Material: cotton Weight: 261.25 g. Dishwasher proof No

Do you have a specific question or do you want more information about this item, please call 1800 800 801.