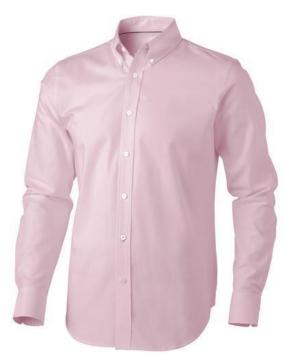

Button-down collar. Adjustable cuff with single pleat. Second buttonhole from the bottom with orange stitching. Satin piping at inside neck. Engraved pearl buttons. Heat transfer main label for tagless comfort. In case of digital transfer it is not possible to choose white as a single logo colour on a coloured variant. Please choose transfer in this case.