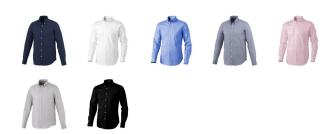

## Colour

This item is printed on the high back, left chest, right chest.

Features

Brand: Elevate Life

Minimum quantity: 3 Unit(s)

Material: cotton Weight: 261.25 g. Dishwasher proof No

Do you have a specific question or do you want more information about this item, please call 1800 800 801.