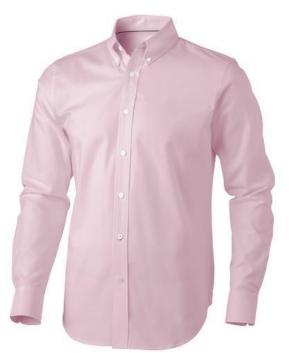

Button-down collar. Adjustable cuff with single pleat. Second buttonhole from the bottom with orange stitching. Satin piping at inside neck. Engraved pearl buttons. Heat transfer main label for tagless comfort. In case of digital transfer it is not possible to choose white as a single logo colour on a coloured variant. Please choose transfer in this case.