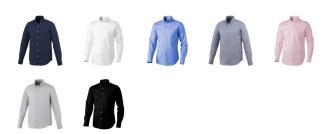

## Colour

This item is printed on the high back, left chest, right chest.

Features

Brand: Elevate Life

Minimum quantity: 3 Unit(s)

Material: cotton Weight: 261.25 g. Dishwasher proof No

Do you have a specific question or do you want more information about this item, please call 1800 800.