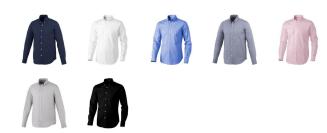

## Colour

This item is printed on the high back, left chest, right chest.

Features

Brand: Elevate Life

Minimum quantity: 3 Unit(s)

Material: cotton Weight: 261.25 g. Dishwasher proof No

Do you have a specific question or do you want more information about this item, please call 1800 800 801.