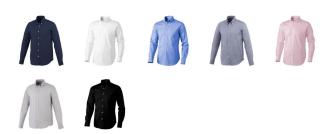

## Colour

This item is printed on the high back, left chest, right chest.

Features

Brand: Elevate Life

Minimum quantity: 3 Unit(s)

Material: cotton Weight: 261.25 g. Dishwasher proof No

Do you have a specific question or do you want more information about this item, please call 1800 800 801.