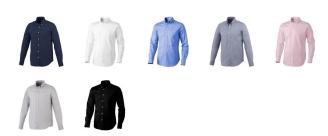

## Colour

This item is printed on the high back, left chest, right chest.

Features

Brand: Elevate Life

Minimum quantity: 3 Unit(s)

Material: cotton Weight: 261.25 g. Dishwasher proof No

Do you have a specific question or do you want more information about this item, please call 1800 800 801.