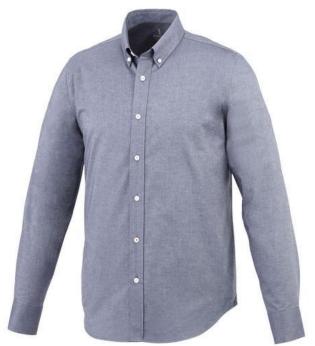

Button-down collar. Adjustable cuff with single pleat. Second buttonhole from the bottom with orange stitching. Satin piping at inside neck. Engraved pearl buttons. Heat transfer main label for tagless comfort. In case of digital transfer it is not possible to choose white as a single logo colour on a coloured variant. Please choose transfer in this case. Colour