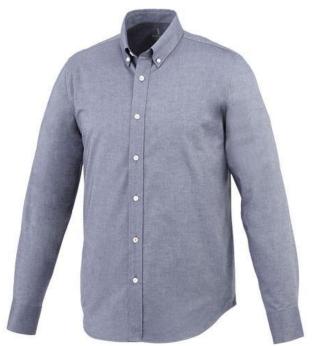

Button-down collar. Adjustable cuff with single pleat. Second buttonhole from the bottom with orange stitching. Satin piping at inside neck. Engraved pearl buttons. Heat transfer main label for tagless comfort. In case of digital transfer it is not possible to choose white as a single logo colour on a coloured variant. Please choose transfer in this case. Colour