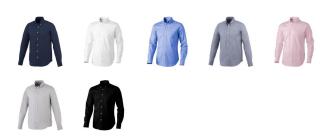

## Colour

This item is printed on the high back, left chest, right chest.

Features

Brand: Elevate Life

Minimum quantity: 3 Unit(s)

Material: cotton Weight: 261.25 g. Dishwasher proof No

Do you have a specific question or do you want more information about this item, please call 1800 800 801.