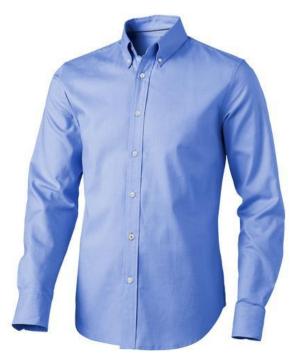

Button-down collar. Adjustable cuff with single pleat. Second buttonhole from the bottom with orange stitching. Satin piping at inside neck. Engraved pearl buttons. Heat transfer main label for tagless comfort. In case of digital transfer it is not possible to choose white as a single logo colour on a coloured variant. Please choose transfer in this case.