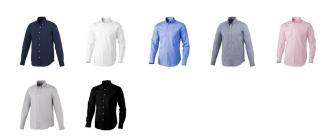

## Colour

This item is printed on the high back, left chest, right chest.

Features

Brand: Elevate Life

Minimum quantity: 3 Unit(s)

Material: cotton Weight: 261.25 g. Dishwasher proof No

Do you have a specific question or do you want more information about this item, please call 1800 800 801.