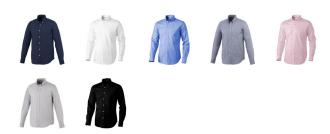

## Colour

This item is printed on the high back, left chest, right chest.

Features

Brand: Elevate Life

Minimum quantity: 3 Unit(s)

Material: cotton Weight: 261.25 g. Dishwasher proof No

Do you have a specific question or do you want more information about this item, please call 1800 800 801.