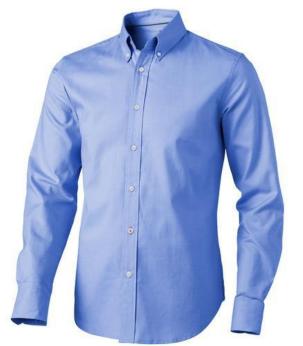

Button-down collar. Adjustable cuff with single pleat. Second buttonhole from the bottom with orange stitching. Satin piping at inside neck. Engraved pearl buttons. Heat transfer main label for tagless comfort. In case of digital transfer it is not possible to choose white as a single logo colour on a coloured variant. Please choose transfer in this case. Colour