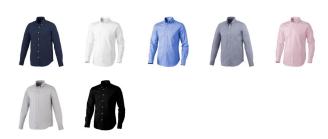

## Colour

This item is printed on the high back, left chest, right chest.

Features

Brand: Elevate Life

Minimum quantity: 3 Unit(s)

Material: cotton Weight: 261.25 g. Dishwasher proof No

Do you have a specific question or do you want more information about this item, please call 1800 800 801.