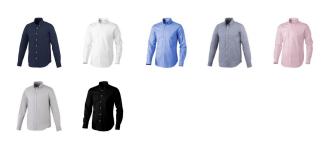

## Colour

This item is printed on the high back, left chest, right chest.

Features

Brand: Elevate Life

Minimum quantity: 3 Unit(s)

Material: cotton Weight: 261.25 g. Dishwasher proof No

Do you have a specific question or do you want more information about this item, please call 1800 800 801.