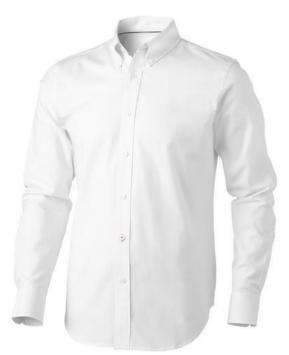

Button-down collar. Adjustable cuff with single pleat. Second buttonhole from the bottom with orange stitching. Satin piping at inside neck. Engraved pearl buttons. Heat transfer main label for tagless comfort. In case of digital transfer it is not possible to choose white as a single logo colour on a coloured variant. Please choose transfer in this case.