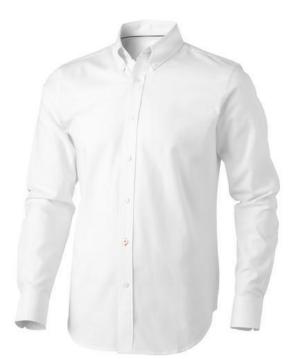

Button-down collar. Adjustable cuff with single pleat. Second buttonhole from the bottom with orange stitching. Satin piping at inside neck. Engraved pearl buttons. Heat transfer main label for tagless comfort. In case of digital transfer it is not possible to choose white as a single logo colour on a coloured variant. Please choose transfer in this case.