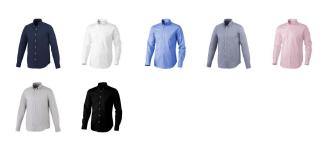

## Colour

This item is printed on the high back, left chest, right chest.

Features

Brand: Elevate Life

Minimum quantity: 3 Unit(s)

Material: cotton Weight: 261.25 g. Dishwasher proof No

Do you have a specific question or do you want more information about this item, please call 1800 800 801.