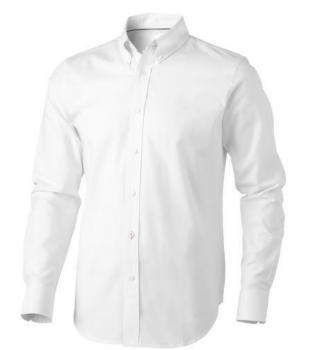

Button-down collar. Adjustable cuff with single pleat. Second buttonhole from the bottom with orange stitching. Satin piping at inside neck. Engraved pearl buttons. Heat transfer main label for tagless comfort. In case of digital transfer it is not possible to choose white as a single logo colour on a coloured variant. Please choose transfer in this case. Colour