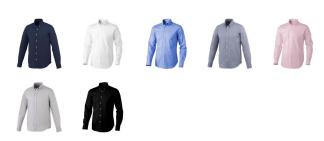

## Colour

This item is printed on the high back, left chest, right chest.

Features

Brand: Elevate Life

Minimum quantity: 3 Unit(s)

Material: cotton Weight: 261.25 g. Dishwasher proof No

Do you have a specific question or do you want more information about this item, please call 1800 800 801.