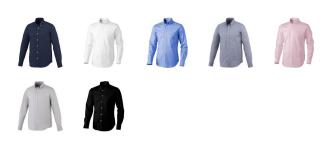

## Colour

This item is printed on the high back, left chest, right chest.

Features

Brand: Elevate Life

Minimum quantity: 3 Unit(s)

Material: cotton Weight: 261.25 g. Dishwasher proof No

Do you have a specific question or do you want more information about this item, please call 1800 800 801.