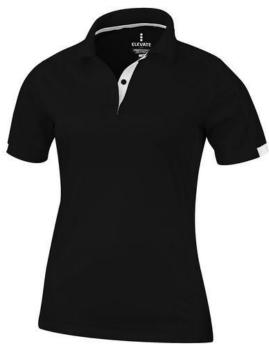

Do you need a polo shirt for your team or for an event? Maybe even for your own merchandise? Whatever the occasion, polo shirts are very popular. If you choose the Kiso short sleeve women's cool fit polo, you are choosing a great polo shirt. The polo shirt has short sleeve. The fit of the shirt is Global fit. The polo is made of Textured knit with cool fit finish of 100% Micro Polyester, 150 g/m2. This polo shirt is the women's version. Most of our polo shirts are available in men's and women's models. With a polo with print your company gets maximum attention. In case of digital transfer it is not possible to choose white as a single logo colour on a coloured variant. Please choose transfer in this case.