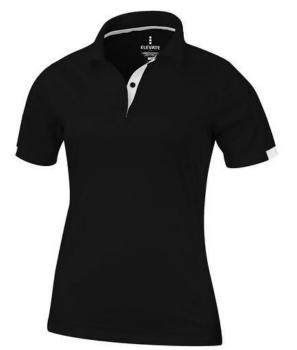

Do you need a polo shirt for your team or for an event? Maybe even for your own merchandise? Whatever the occasion, polo shirts are very popular. If you choose the Kiso short sleeve women's cool fit polo, you are choosing a great polo shirt. The polo shirt has short sleeve. The fit of the shirt is Global fit. The polo is made of Textured knit with cool fit finish of 100% Micro Polyester, 150 g/m2. This polo shirt is the women's version. Most of our polo shirts are available in men's and women's models. With a polo with print your company gets maximum attention.In case of digital transfer it is not possible to choose white as a single logo colour on a coloured variant. Please choose transfer in this case. Colour

This item is printed on the impact full front, impact upper back, left chest, right chest.

Features Brand: Elevate Life Minimum quantity: 5 Unit(s) Material: polyester Weight: 158.33 g. Dishwasher proof No