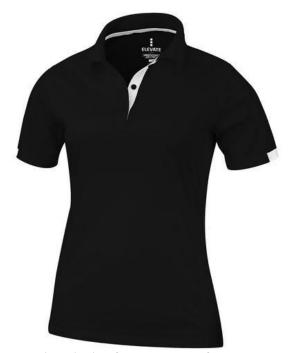

Do you need a polo shirt for your team or for an event? Maybe even for your own merchandise? Whatever the occasion, polo shirts are very popular. If you choose the Kiso short sleeve women's cool fit polo, you are choosing a great polo shirt. The polo shirt has short sleeve. The fit of the shirt is Global fit. The polo is made of Textured knit with cool fit finish of 100% Micro Polyester, 150 g/m2. This polo shirt is the women's version. Most of our polo shirts are available in men's and women's models. With a polo with print your company gets maximum attention.In case of digital transfer it is not possible to choose white as a single logo colour on a coloured variant. Please choose transfer in this case. Colour

This item is printed on the impact full front, impact upper back, left chest, right chest.

Features Brand: Elevate Life Minimum quantity: 5 Unit(s) Material: polyester Weight: 158.33 g. Dishwasher proof No