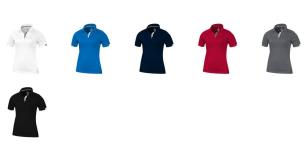

Do you need a polo shirt for your team or for an event? Maybe even for your own merchandise? Whatever the occasion, polo shirts are very popular. If you choose the Kiso short sleeve women's cool fit polo, you are choosing a great polo shirt. The polo shirt has short sleeve. The fit of the shirt is Global fit. The polo is made of Textured knit with cool fit finish of 100% Micro Polyester, 150 g/m2. This polo shirt is the women's version. Most of our polo shirts are available in men's and women's models. With a polo with print your company gets maximum attention.In case of digital transfer it is not possible to choose white as a single logo colour on a coloured variant. Please choose transfer in this case. Colour