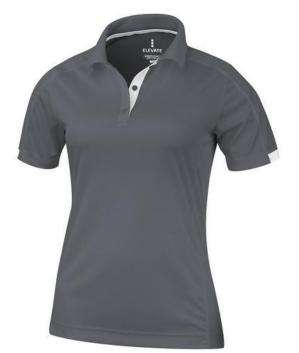

Do you need a polo shirt for your team or for an event? Maybe even for your own merchandise? Whatever the occasion, polo shirts are very popular. If you choose the Kiso short sleeve women's cool fit polo, you are choosing a great polo shirt. The polo shirt has short sleeve. The fit of the shirt is Global fit. The polo is made of Textured knit with cool fit finish of 100% Micro Polyester, 150 g/m2. This polo shirt is the women's version. Most of our polo shirts are available in men's and women's models. With a polo with print your company gets maximum attention.In case of digital transfer it is not possible to choose white as a single logo colour on a coloured variant. Please choose transfer in this case. Colour