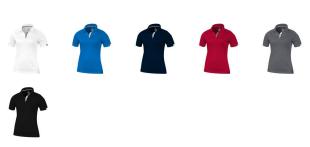

Do you need a polo shirt for your team or for an event? Maybe even for your own merchandise? Whatever the occasion, polo shirts are very popular. If you choose the Kiso short sleeve women's cool fit polo, you are choosing a great polo shirt. The polo shirt has short sleeve. The fit of the shirt is Global fit. The polo is made of Textured knit with cool fit finish of 100% Micro Polyester, 150 g/m2. This polo shirt is the women's version. Most of our polo shirts are available in men's and women's models. With a polo with print your company gets maximum attention.In case of digital transfer it is not possible to choose white as a single logo colour on a coloured variant. Please choose transfer in this case. Colour