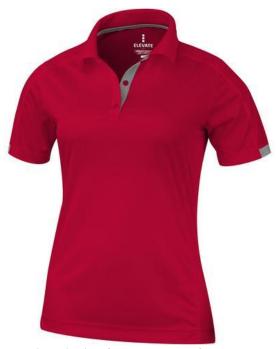

Do you need a polo shirt for your team or for an event? Maybe even for your own merchandise? Whatever the occasion, polo shirts are very popular. If you choose the Kiso short sleeve women's cool fit polo, you are choosing a great polo shirt. The polo shirt has short sleeve. The fit of the shirt is Global fit. The polo is made of Textured knit with cool fit finish of 100% Micro Polyester, 150 g/m2. This polo shirt is the women's version. Most of our polo shirts are available in men's and women's models. With a polo with print your company gets maximum attention. In case of digital transfer it is not possible to choose white as a single logo colour on a coloured variant. Please choose transfer in this case.