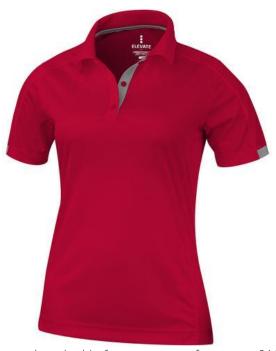

Do you need a polo shirt for your team or for an event? Maybe even for your own merchandise? Whatever the occasion, polo shirts are very popular. If you choose the Kiso short sleeve women's cool fit polo, you are choosing a great polo shirt. The polo shirt has short sleeve. The fit of the shirt is Global fit. The polo is made of Textured knit with cool fit finish of 100% Micro Polyester, 150 g/m2. This polo shirt is the women's version. Most of our polo shirts are available in men's and women's models. With a polo with print your company gets maximum attention. In case of digital transfer it is not possible to choose white as a single logo colour on a coloured variant. Please choose transfer in this case.