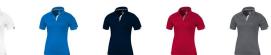

Do you need a polo shirt for your team or for an event? Maybe even for your own merchandise? Whatever the occasion, polo shirts are very popular. If you choose the Kiso short sleeve women's cool fit polo, you are choosing a great polo shirt. The polo shirt has short sleeve. The fit of the shirt is Global fit. The polo is made of Textured knit with cool fit finish of 100% Micro Polyester, 150 g/m2. This polo shirt is the women's version. Most of our polo shirts are available in men's and women's models. With a polo with print your company gets maximum attention. In case of digital transfer it is not possible to choose white as a single logo colour on a coloured variant. Please choose transfer in this case.

## Colour

This item is printed on the impact full front, impact upper back, left chest, right chest.