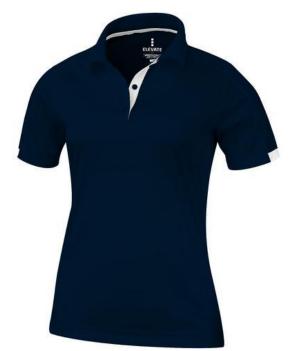

Do you need a polo shirt for your team or for an event? Maybe even for your own merchandise? Whatever the occasion, polo shirts are very popular. If you choose the Kiso short sleeve women's cool fit polo, you are choosing a great polo shirt. The polo shirt has short sleeve. The fit of the shirt is Global fit. The polo is made of Textured knit with cool fit finish of 100% Micro Polyester, 150 g/m2. This polo shirt is the women's version. Most of our polo shirts are available in men's and women's models. With a polo with print your company gets maximum attention.In case of digital transfer it is not possible to choose white as a single logo colour on a coloured variant. Please choose transfer in this case. Colour