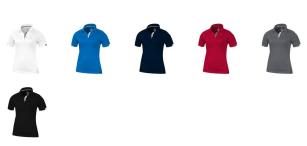

Do you need a polo shirt for your team or for an event? Maybe even for your own merchandise? Whatever the occasion, polo shirts are very popular. If you choose the Kiso short sleeve women's cool fit polo, you are choosing a great polo shirt. The polo shirt has short sleeve. The fit of the shirt is Global fit. The polo is made of Textured knit with cool fit finish of 100% Micro Polyester, 150 g/m2. This polo shirt is the women's version. Most of our polo shirts are available in men's and women's models. With a polo with print your company gets maximum attention.In case of digital transfer it is not possible to choose white as a single logo colour on a coloured variant. Please choose transfer in this case. Colour