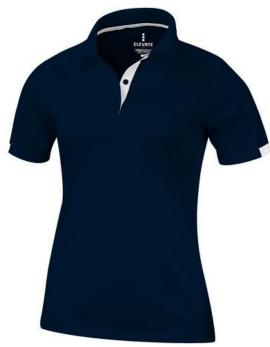

Do you need a polo shirt for your team or for an event? Maybe even for your own merchandise? Whatever the occasion, polo shirts are very popular. If you choose the Kiso short sleeve women's cool fit polo, you are choosing a great polo shirt. The polo shirt has short sleeve. The fit of the shirt is Global fit. The polo is made of Textured knit with cool fit finish of 100% Micro Polyester, 150 g/m2. This polo shirt is the women's version. Most of our polo shirts are available in men's and women's models. With a polo with print your company gets maximum attention. In case of digital transfer it is not possible to choose white as a single logo colour on a coloured variant. Please choose transfer in this case.

## Colour

This item is printed on the impact full front, impact upper back, left chest, right chest.