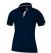

Do you need a polo shirt for your team or for an event? Maybe even for your own merchandise? Whatever the occasion, polo shirts are very popular. If you choose the Kiso short sleeve women's cool fit polo, you are choosing a great polo shirt. The polo shirt has short sleeve. The fit of the shirt is Global fit. The polo is made of Textured knit with cool fit finish of 100% Micro Polyester, 150 g/m2. This polo shirt is the women's version. Most of our polo shirts are available in men's and women's models. With a polo with print your company gets maximum attention. In case of digital transfer it is not possible to choose white as a single logo colour on a coloured variant. Please choose transfer in this case.

## Colour

This item is printed on the impact full front, impact upper back, left chest, right chest.