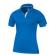

Do you need a polo shirt for your team or for an event? Maybe even for your own merchandise? Whatever the occasion, polo shirts are very popular. If you choose the Kiso short sleeve women's cool fit polo, you are choosing a great polo shirt. The polo shirt has short sleeve. The fit of the shirt is Global fit. The polo is made of Textured knit with cool fit finish of 100% Micro Polyester, 150 g/m2. This polo shirt is the women's version. Most of our polo shirts are available in men's and women's models. With a polo with print your company gets maximum attention. In case of digital transfer it is not possible to choose white as a single logo colour on a coloured variant. Please choose transfer in this case.

## Colour

This item is printed on the impact full front, impact upper back, left chest, right chest.