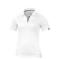

Do you need a polo shirt for your team or for an event? Maybe even for your own merchandise? Whatever the occasion, polo shirts are very popular. If you choose the Kiso short sleeve women's cool fit polo, you are choosing a great polo shirt. The polo shirt has short sleeve. The fit of the shirt is Global fit. The polo is made of Textured knit with cool fit finish of 100% Micro Polyester, 150 g/m2. This polo shirt is the women's version. Most of our polo shirts are available in men's and women's models. With a polo with print your company gets maximum attention. In case of digital transfer it is not possible to choose white as a single logo colour on a coloured variant. Please choose transfer in this case.

## Colour

This item is printed on the impact full front, impact upper back, left chest, right chest.