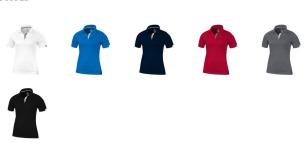

Do you need a polo shirt for your team or for an event? Maybe even for your own merchandise? Whatever the occasion, polo shirts are very popular. If you choose the Kiso short sleeve women's cool fit polo, you are choosing a great polo shirt. The polo shirt has short sleeve. The fit of the shirt is Global fit. The polo is made of Textured knit with cool fit finish of 100% Micro Polyester, 150 g/m2. This polo shirt is the women's version. Most of our polo shirts are available in men's and women's models. With a polo with print your company gets maximum attention.In case of digital transfer it is not possible to choose white as a single logo colour on a coloured variant. Please choose transfer in this case. Colour