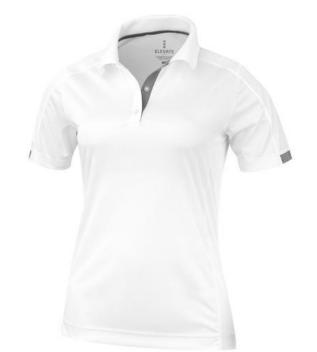

Do you need a polo shirt for your team or for an event? Maybe even for your own merchandise? Whatever the occasion, polo shirts are very popular. If you choose the Kiso short sleeve women's cool fit polo, you are choosing a great polo shirt. The polo shirt has short sleeve. The fit of the shirt is Global fit. The polo is made of Textured knit with cool fit finish of 100% Micro Polyester, 150 g/m2. This polo shirt is the women's version. Most of our polo shirts are available in men's and women's models. With a polo with print your company gets maximum attention.In case of digital transfer it is not possible to choose white as a single logo colour on a coloured variant. Please choose transfer in this case. Colour

This item is printed on the impact full front, impact upper back, left chest, right chest.

Features Brand: Elevate Life Minimum quantity: 5 Unit(s) Material: polyester Weight: 158.33 g. Dishwasher proof No