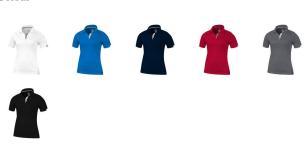

Do you need a polo shirt for your team or for an event? Maybe even for your own merchandise? Whatever the occasion, polo shirts are very popular. If you choose the Kiso short sleeve women's cool fit polo, you are choosing a great polo shirt. The polo shirt has short sleeve. The fit of the shirt is Global fit. The polo is made of Textured knit with cool fit finish of 100% Micro Polyester, 150 g/m2. This polo shirt is the women's version. Most of our polo shirts are available in men's and women's models. With a polo with print your company gets maximum attention.In case of digital transfer it is not possible to choose white as a single logo colour on a coloured variant. Please choose transfer in this case. Colour