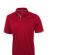

Are you interested in branded polo shirts? Then you are in the right place. The Kiso short sleeve men's cool fit polo is an excellent choice. This polo shirt is short sleeve. The shirt has the fit Global fit. The polo is made of Textured knit with cool fit finish of 100% Micro Polyester, 150 g/m2. This is a men's polo. Most of our polo shirts are available in men's and women's versions. With a polo with print your company gets maximum attention. In case of digital transfer it is not possible to choose white as a single logo colour on a coloured variant. Please choose transfer in this case.

## Colour

This item is printed on the impact full front, impact upper back, left chest, right chest.