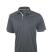

Are you interested in branded polo shirts? Then you are in the right place. The Kiso short sleeve men's cool fit polo is an excellent choice. This polo shirt is short sleeve. The shirt has the fit Global fit. The polo is made of Textured knit with cool fit finish of 100% Micro Polyester, 150 g/m2. This is a men's polo. Most of our polo shirts are available in men's and women's versions. With a polo with print your company gets maximum attention. In case of digital transfer it is not possible to choose white as a single logo colour on a coloured variant. Please choose transfer in this case.

## Colour

This item is printed on the impact full front, impact upper back, left chest, right chest.