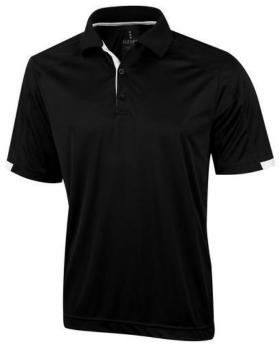

Are you interested in branded polo shirts? Then you are in the right place. The Kiso short sleeve men's cool fit polo is an excellent choice. This polo shirt is short sleeve. The shirt has the fit Global fit. The polo is made of Textured knit with cool fit finish of 100% Micro Polyester, 150 g/m2. This is a men's polo. Most of our polo shirts are available in men's and women's versions. With a polo with print your company gets maximum attention. In case of digital transfer it is not possible to choose white as a single logo colour on a coloured variant. Please choose transfer in this case.