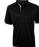

Are you interested in branded polo shirts? Then you are in the right place. The Kiso short sleeve men's cool fit polo is an excellent choice. This polo shirt is short sleeve. The shirt has the fit Global fit. The polo is made of Textured knit with cool fit finish of 100% Micro Polyester, 150 g/m2. This is a men's polo. Most of our polo shirts are available in men's and women's versions. With a polo with print your company gets maximum attention. In case of digital transfer it is not possible to choose white as a single logo colour on a coloured variant. Please choose transfer in this case.

## Colour

This item is printed on the impact full front, impact upper back, left chest, right chest.