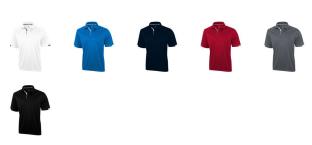

Colour

This item is printed on the impact full front, impact upper back, left chest, right chest.

Features Brand: Elevate Life Minimum quantity: 5 Unit(s) Material: polyester Weight: 203.57 g. Dishwasher proof No