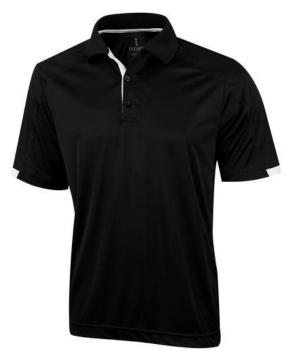

Are you interested in branded polo shirts? Then you are in the right place. The Kiso short sleeve men's cool fit polo is an excellent choice. This polo shirt is short sleeve. The shirt has the fit Global fit. The polo is made of Textured knit with cool fit finish of 100% Micro Polyester, 150 g/m2. This is a men's polo. Most of our polo shirts are available in men's and women's versions. With a polo with print your company gets maximum attention.In case of digital transfer it is not possible to choose white as a single logo colour on a coloured variant. Please choose transfer in this case.

Colour

This item is printed on the impact full front, impact upper back, left chest, right chest.

Features Brand: Elevate Life Minimum quantity: 5 Unit(s) Material: polyester Weight: 203.57 g. Dishwasher proof No