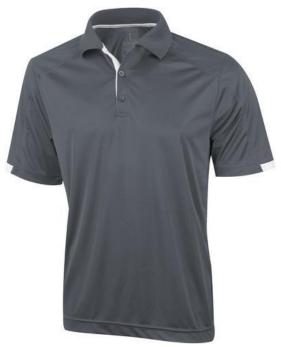

Are you interested in branded polo shirts? Then you are in the right place. The Kiso short sleeve men's cool fit polo is an excellent choice. This polo shirt is short sleeve. The shirt has the fit Global fit. The polo is made of Textured knit with cool fit finish of 100% Micro Polyester, 150 g/m2. This is a men's polo. Most of our polo shirts are available in men's and women's versions. With a polo with print your company gets maximum attention. In case of digital transfer it is not possible to choose white as a single logo colour on a coloured variant. Please choose transfer in this case.